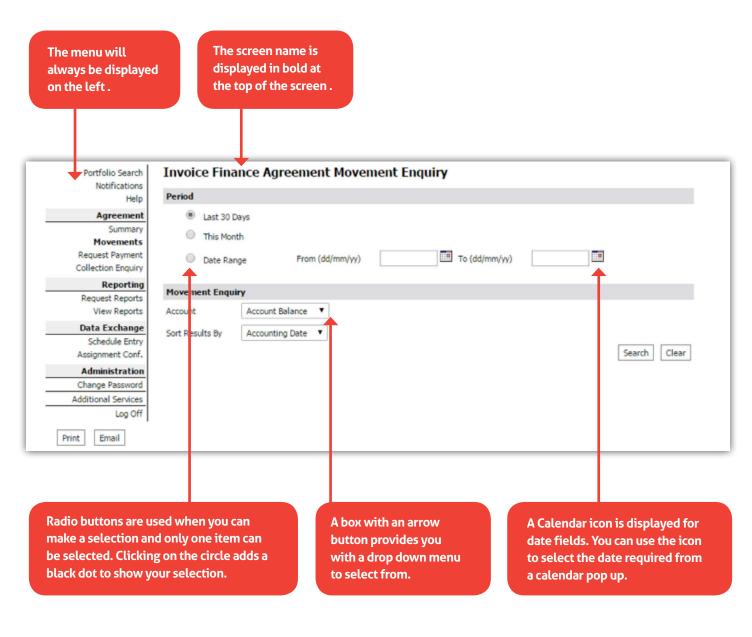

#### **Movements**

The Movements menu option opens the Service Agreement Movement Enquiry screen. This enquiry enables you to view details of all movements on your account for a given period.

- Select **MOVEMENTS** from the menu. 1
- The Movement Enquiry is displayed with the Last 30 days selected by default. 2

| Invoice Finance Agreement Movement Enquiry |              |
|--------------------------------------------|--------------|
| Period                                     |              |
| <ul> <li>Last 30 Days</li> </ul>           |              |
| C This Month                               |              |
| C Date Range From (dd/mm/yy) To (dd/mm/yy) |              |
| Movement Enquiry                           |              |
| Account Disapproved Debt                   |              |
| Sort Results By Accounting Date 💌          |              |
|                                            | Search Clear |

- Select the **PERIOD** required; 3
  - Last 30 days will display all movements for the last 30 days.
  - This month will display all movements for the current calendar month.
  - Date range will display all movements between the start and end date that you define.
- ACCOUNT Use the Account drop down list to select the type of transactions to view. 4
  - Disapproved debt.
  - Sales Ledger.
  - Client Account.
  - Current Account.
  - Accrued Fees.
- Sort results by define the sort order for the transactions. 5 Select from Accounting date, transaction type, credit amount, debit amount.
- 6 Click on **SEARCH** to run the enquiry. The screen will be updated to show your search results.