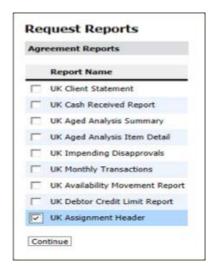

#### How to access your Assignment Header

On the Main Menu list select Request Reports

From the Agreement Reports list that appears on your screen select UK Assignment Header and click Continue

A Report Parameters screen will appear, leave the Output strategy as Internet Service and input the date criteria e.g. today's date (date schedule was uploaded) and click **Request Report** 