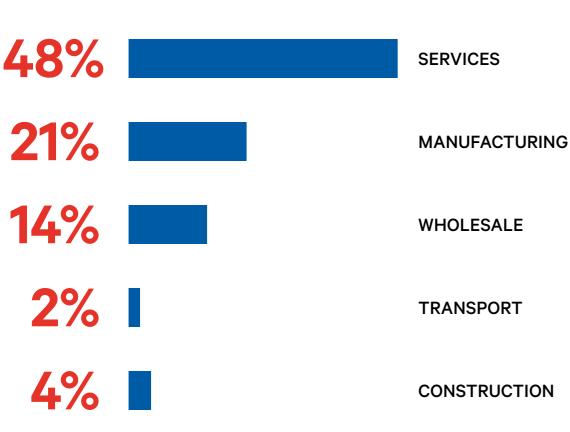

# SECTORS BFS CORPORATE CLIENTS OPERATE IN

(2018 DEALS SPLIT BY CLIENT TURNOVER)