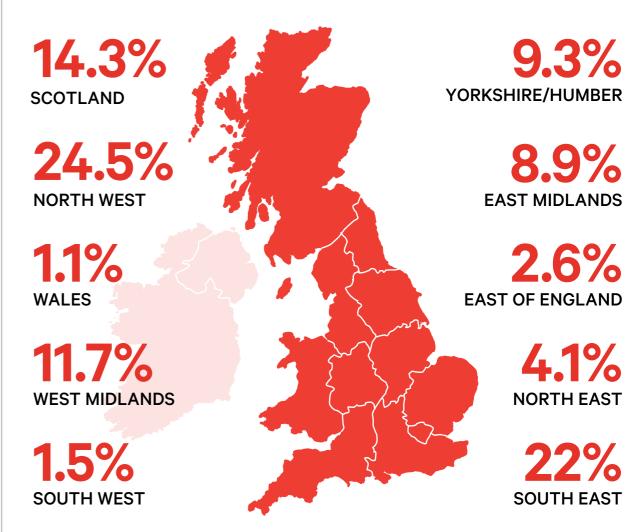

## NEW FUNDING DEPLOYED BY REGION

(2018 DEALS SPLIT BY FUNDING LINES OPENED)

FINANCIAL SERVICES

CALL 0808 271 8800

11%

**OTHER** 

VISIT bibbyfs.co.uk/corporate